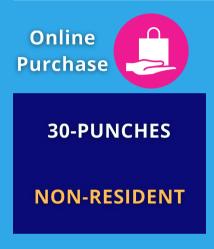

## **Great Mills Swimming Pool**

Non-Resident Rates

|               | ADULT                                                                         | SENIOR<br>60+                                                                 | YOUTH<br>17 & Under                   | OTHER                                  |
|---------------|-------------------------------------------------------------------------------|-------------------------------------------------------------------------------|---------------------------------------|----------------------------------------|
| DAILY         | 10.00                                                                         | 8.00                                                                          | 8.00                                  | Non Swimmer<br>5.00                    |
| LAP SWIM      | Daily - 8.00<br>24 Punch - 101.00                                             | Daily - 8.00<br>24 Punch - 92.00                                              | 8.00                                  | Swim Lessons<br>80.00-90.00            |
| 24 PUNCH PASS | 24 - 158.00<br>Lap Only - 101.00                                              | 24 - 143.00<br>Lap Only - 92.00                                               | 24 - 143.00                           | Swim Team<br>Lane Rental<br>15.00 hour |
| AEROBICS      | 6 Punch - 53.00<br>12 Punch - 95.00<br>18 Punch - 131.00<br>24 Punch - 149.00 | 6 Punch - 49.00<br>12 Punch - 86.00<br>18 Punch - 119.00<br>24 Punch - 135.00 |                                       | Drop-In - 10.00                        |
| 6 MONTH **    | Adult #1 - 286.00<br>Adult #2 - 257.00                                        | Adult #1 - 170.00<br>Adult #2 - 154.00                                        | Children - 170.00<br>(same household) |                                        |
| ANNUAL **     | Adult #1 - 357.00<br>Adult #2 - 322.00                                        | Adult #1 - 247.00<br>Adult #2 - 223.00                                        | Children - 247.00<br>(same household) | Summer* - 137.00                       |

Rates effective 8.01.22. \*Summer Only Pass good for outdoor season only. Punch passes expire 1-year from purchase date. Youth must be at least 13 years of age to use the pool without being accompanied by an adult 18+.

\*\* 6-month & annual passes includes access to lap swim and open swim. Does not include aqua aerobics classes.