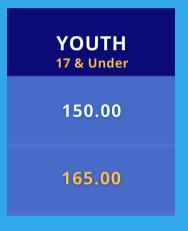

## **Aquatics All-Access Pass**

The perfect pass for the county traveler and someone who likes both indoor & outdoor water experiences. The pass allows for the lap and recreational swimmer to have access to both the Great Mills Swimming Pool & the Wellness & Aquatics Center (WAC) for reserved lap lane use and open swim. Pass provides a great daily visit discount and is valid for one-year from date of purchase.

| ADULT  |
|--------|
| 150.00 |
| 165.00 |

| SENIOR<br>60+ |
|---------------|
| 150.00        |
| 165.00        |